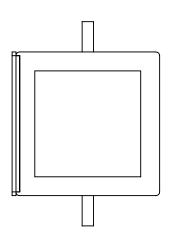

## **Bollards** | ASF 652 Bollard Ground Socket

**Material:** 

Ground Sockets are manufactured to match the bollard material.Galvanised mild steel is used for cast iron, cast aluminium and steel bollards whilst stainless steel is used for stainless steel bollards.

Sockets can be manufactured to suit most bollard styles and dimensions are dictated by the bollard root dimensions. Socket lids can have anti slip surfaces if required.