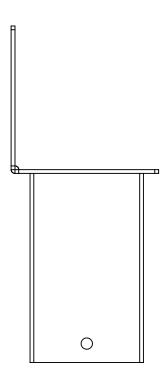

## **Bollards** | ASF 652 Bollard Ground Socket

**Material:** 

Ground Sockets are manufactured to match the bollard material.Galvanised mild steel is used for cast iron, cast aluminium and steel bollards whilst stainless steel is used for stainless steel bollards.

Sockets can be manufactured to suit most bollard styles and dimensions are dictated by the bollard root dimensions. Socket lids can have anti slip surfaces if required.