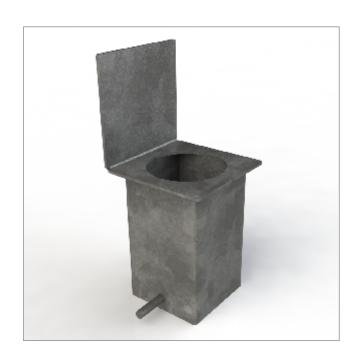

## **Bollards** | ASF 652 Bollard Ground Socket

**Material:** 

Ground Sockets are manufactured to match the bollard material.Galvanised mild steel is used for cast iron, cast aluminium and steel bollards whilst stainless steel is used for stainless steel bollards.

Sockets can be manufactured to suit most bollard styles and dimensions are dictated by the bollard root dimensions. Socket lids can have anti slip surfaces if required.