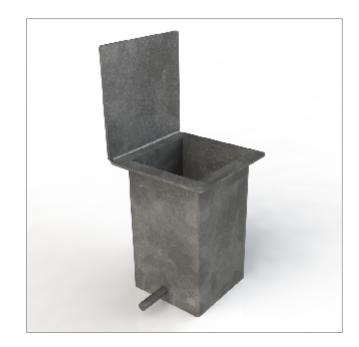

## **Bollards** | ASF 652 Bollard Ground Socket

**Material:** 

Ground Sockets are manufactured to match the bollard material.Galvanised mild steel is used for cast iron, cast aluminium and steel bollards whilst stainless steel is used for stainless steel bollards.

Sockets can be manufactured to suit most bollard styles and dimensions are dictated by the bollard root dimensions. Socket lids can have anti slip surfaces if required.